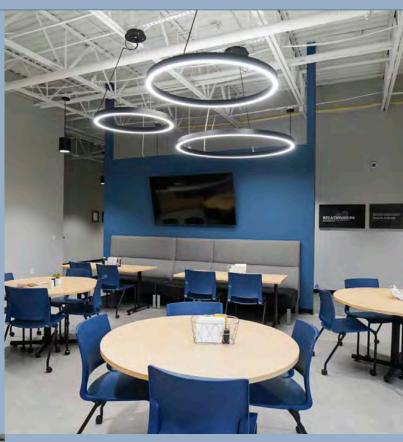

# HALO's

TechoLED HALO Series offers round fixtures with sleek and modern look. Direct and direct/indirect as well as inner and outer illumination options and sizes starting at 2 feet and going all the way to 17 feet!