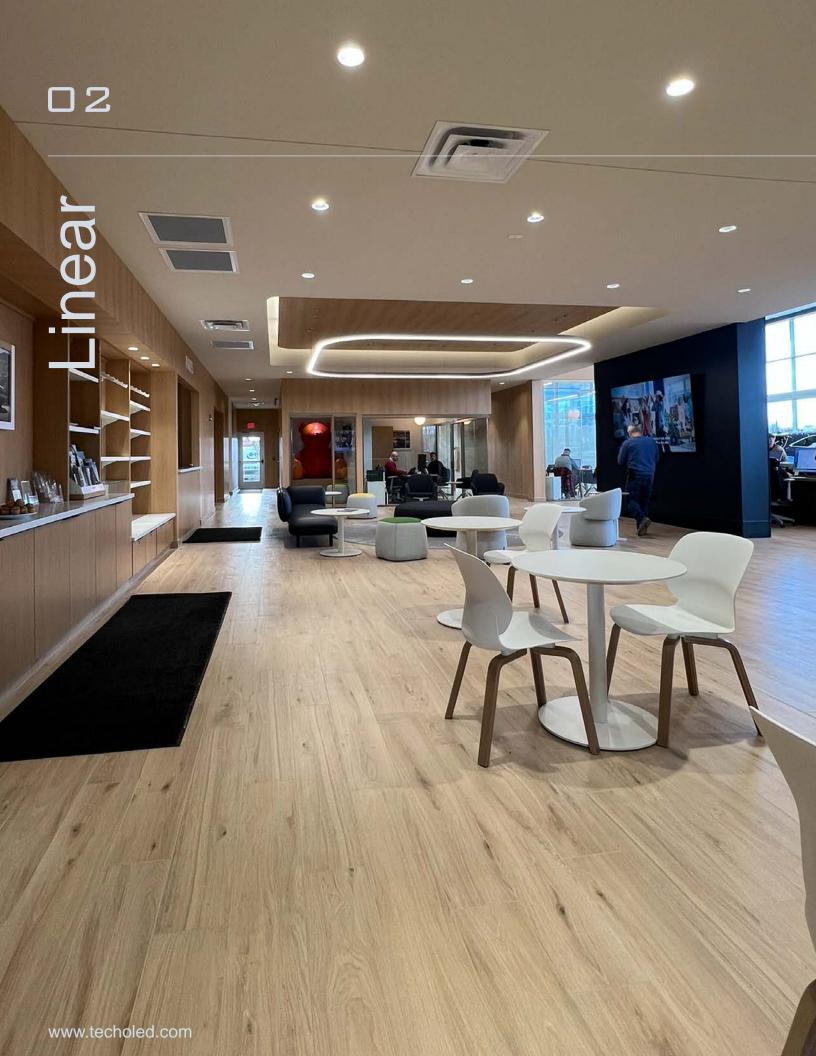

# <u>Linear</u>

TechoLED has a comprehensive portfolio of specification grade linear products. Sizes starting at just ¾ of an inch and wide variety of form factors, such as louvres, spotlights and direct/indirect illumination. With almost unlimited options to create patterns, rectangles, continuous linear runs, custom lumen packages, finishes and more.