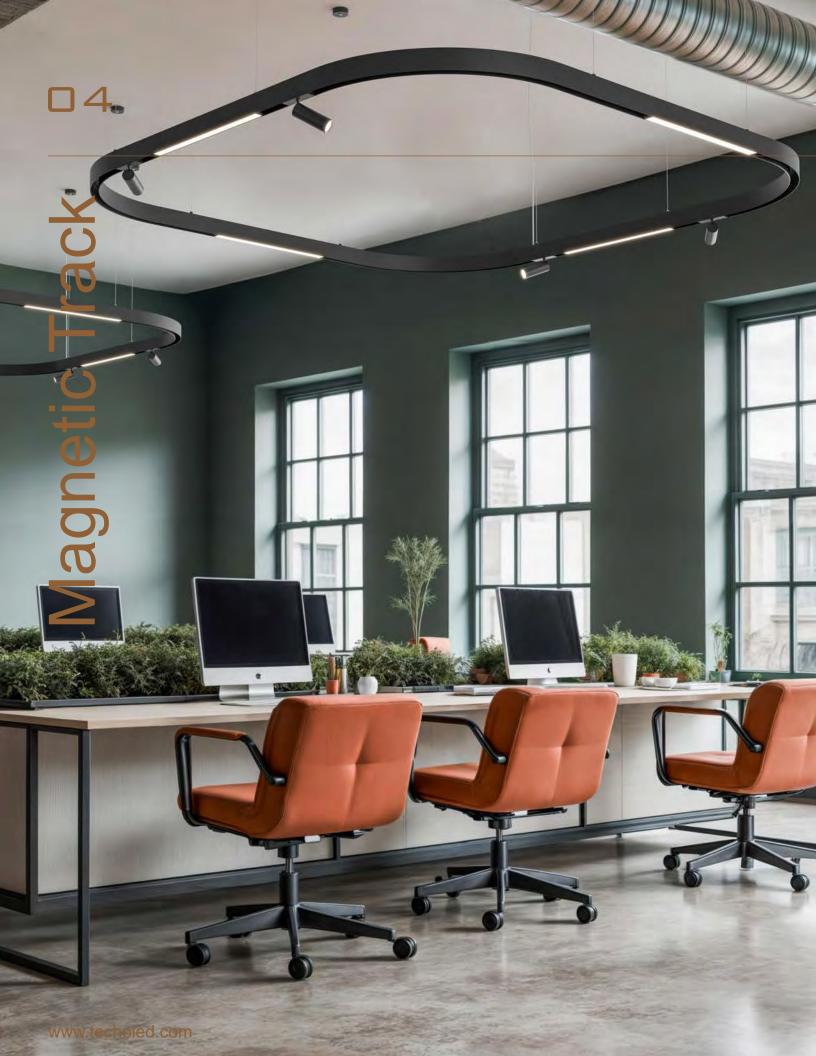

# **Magnetic Track**

TechoLED Magnetic Track is creative and flexible architectural solution. Recessed, surface mount, and pendant tracks are made from high grade aluminum extrusions and have full ability to do curves and circles – with the track as well as the light modules. The modules, ranging from solid linear, louvre, wall washer, adjustable spotlights and decorative pendants, snap in the track magnetically and can be repositioned by hand, without tools. Great for interior retail, hospitality, office, and residential applications.