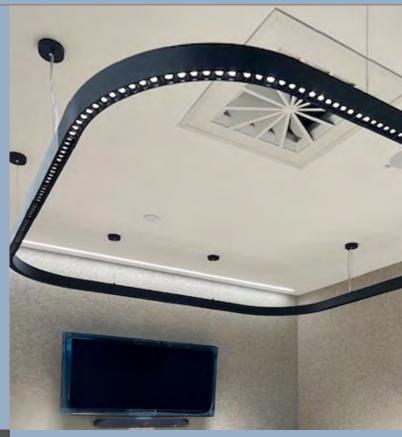

# **Magnetic Track**

TechoLED Magnetic Track is creative and flexible architectural solution. Recessed, surface mount, and pendant tracks are made from high grade aluminum extrusions and have full ability to do curves and circles – with the track as well as the light modules. The modules, ranging from solid linear, louvre, wall washer, adjustable spotlights and decorative pendants, snap in the track magnetically and can be repositioned by hand, without tools. Great for interior retail, hospitality, office, and residential applications.