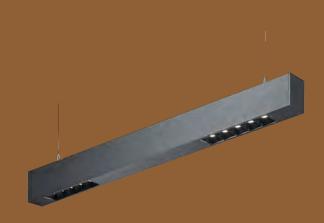

# <u>Linear</u>

TechoLED has a comprehensive portfolio of specification grade linear products. Sizes starting at just ¾ of an inch and wide variety of form factors, such as louvres, spotlights and direct/indirect illumination. With almost unlimited options to create patterns, rectangles, continuous linear runs, custom lumen packages, finishes and more.