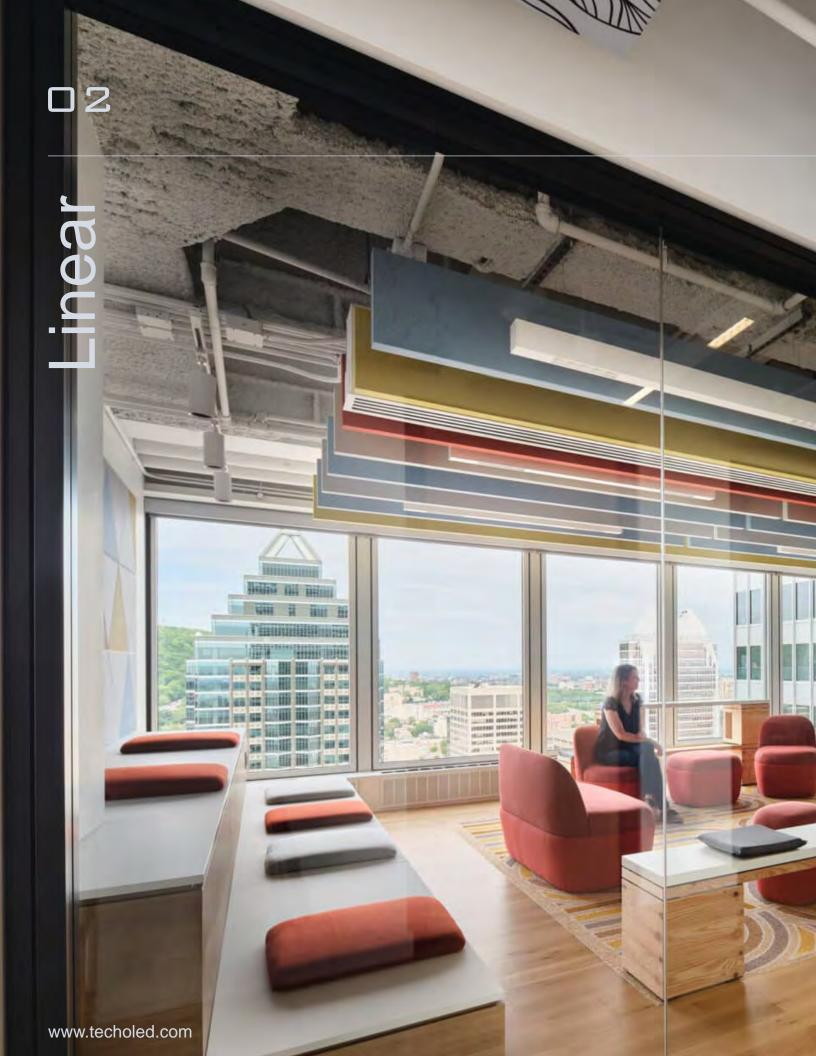

# <u>Linear</u>

TechoLED has a comprehensive portfolio of specification grade linear products. Sizes starting at just ¾ of an inch and wide variety of form factors, such as louvres, spotlights and direct/indirect illumination. With almost unlimited options to create patterns, rectangles, continuous linear runs, custom lumen packages, finishes and more.