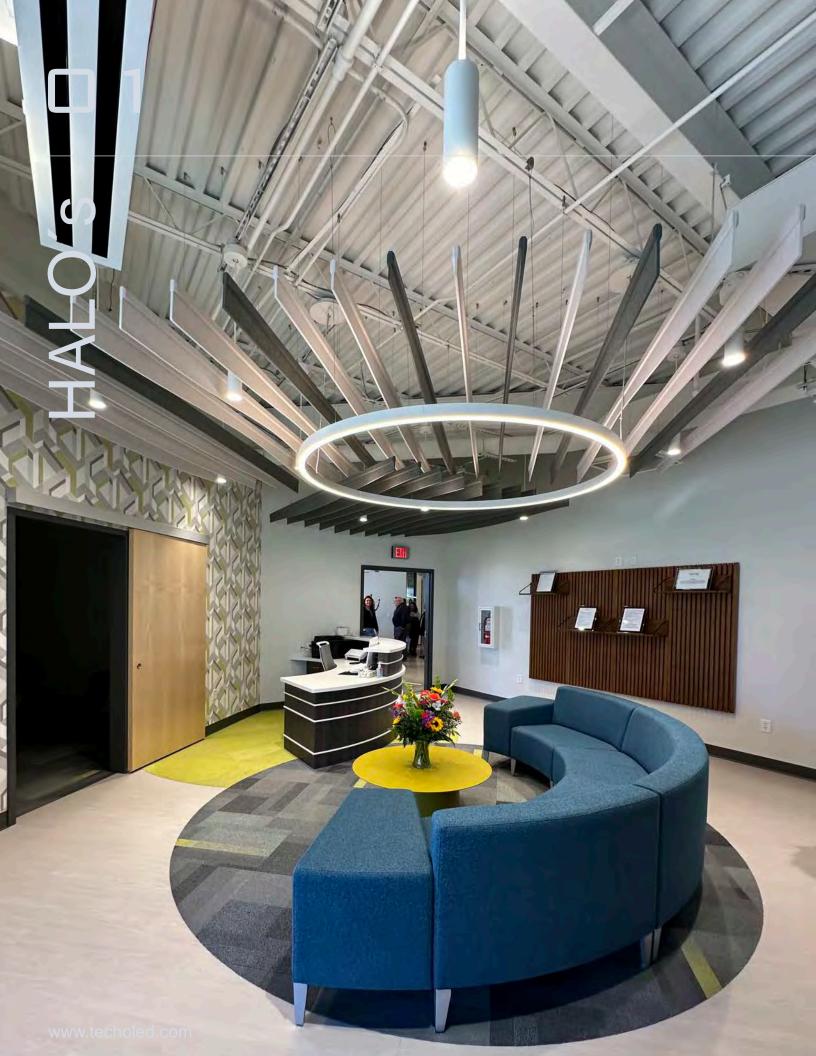

# HALO's

TechoLED HALO Series offers round fixtures with sleek and modern look. Direct and direct/indirect as well as inner and outer illumination options and sizes starting at 2 feet and going all the way to 17 feet!