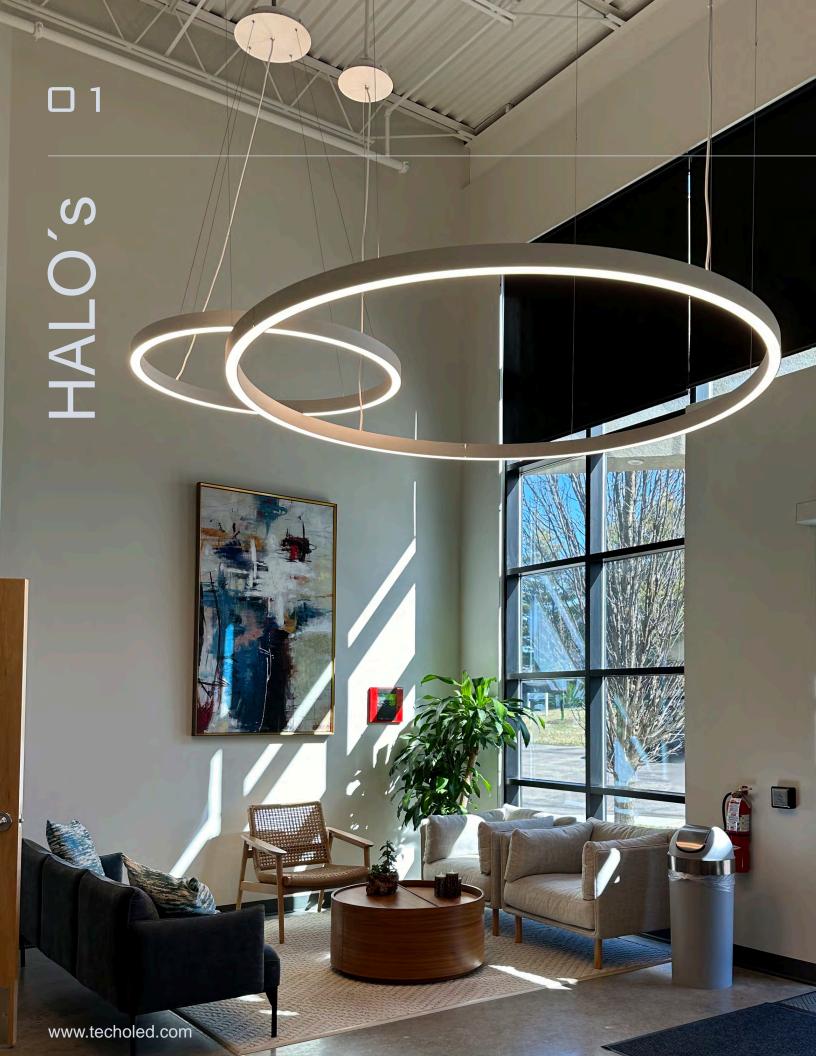

# HALO's

TechoLED HALO Series offers round fixtures with sleek and modern look. Direct and direct/indirect as well as inner and outer illumination options and sizes starting at 2 feet and going all the way to 17 feet!