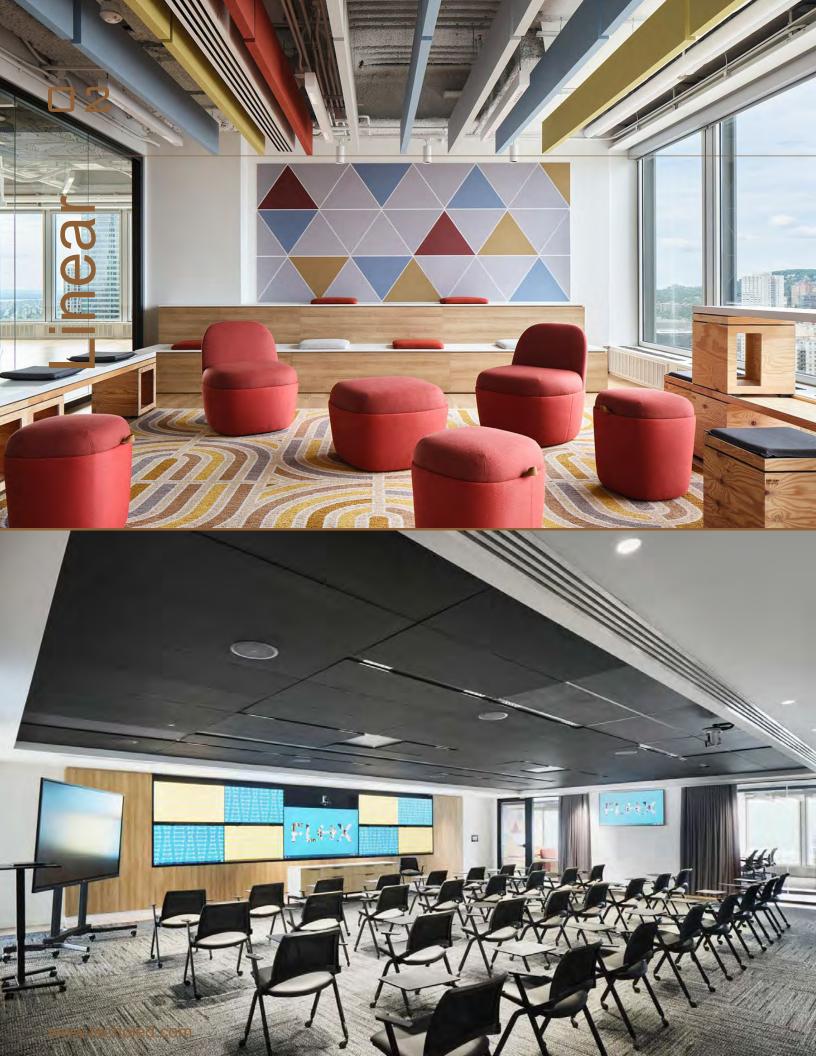

# <u>Linear</u>

TechoLED has a comprehensive portfolio of specification grade linear products. Sizes starting at just ¾ of an inch and wide variety of form factors, such as louvres, spotlights and direct/indirect illumination. With almost unlimited options to create patterns, rectangles, continuous linear runs, custom lumen packages, finishes and more.