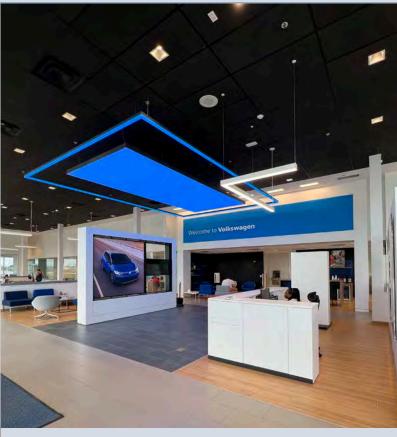

# HALO's

TechoLED HALO Series offers round fixtures with sleek and modern look. Direct and direct/indirect as well as inner and outer illumination options and sizes starting at 2 feet and going all the way to 17 feet!