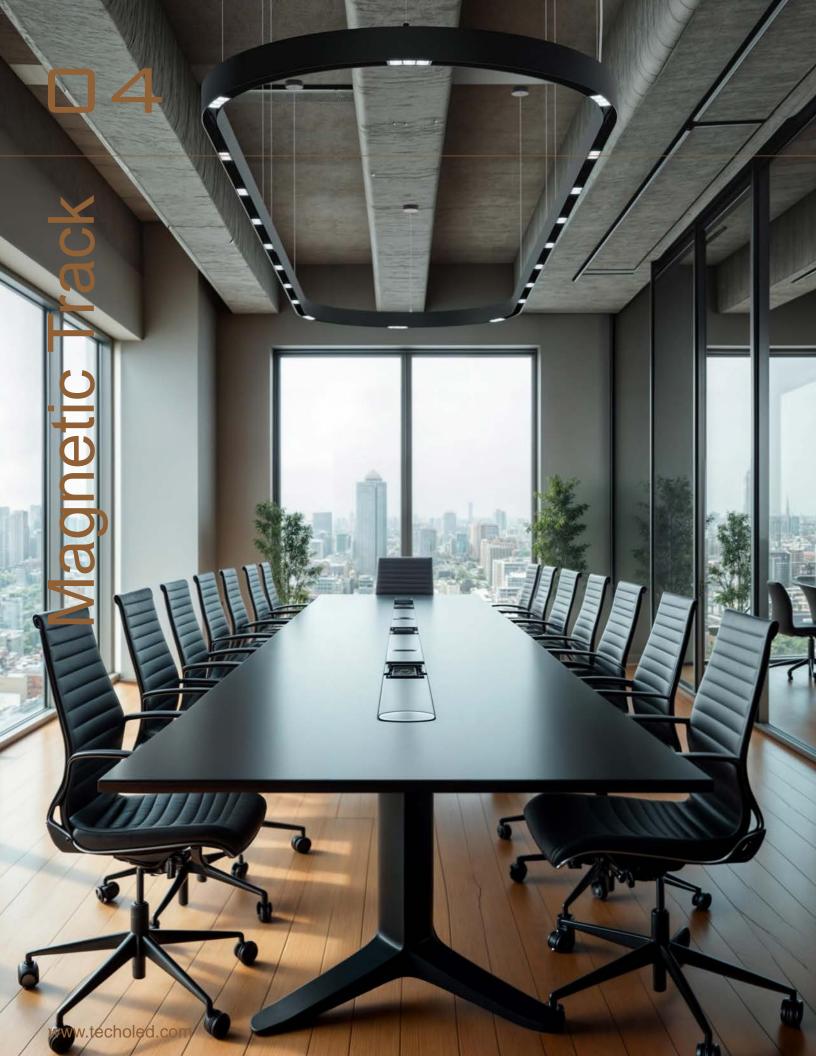

# **Magnetic Track**

TechoLED Magnetic Track is creative and flexible architectural solution. Recessed, surface mount, and pendant tracks are made from high grade aluminum extrusions and have full ability to do curves and circles – with the track as well as the light modules. The modules, ranging from solid linear, louvre, wall washer, adjustable spotlights and decorative pendants, snap in the track magnetically and can be repositioned by hand, without tools. Great for interior retail, hospitality, office, and residential applications.