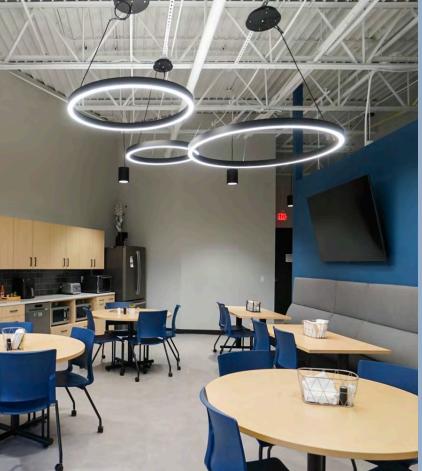

# HALO's

TechoLED HALO Series offers round fixtures with sleek and modern look. Direct and direct/indirect as well as inner and outer illumination options and sizes starting at 2 feet and going all the way to 17 feet!