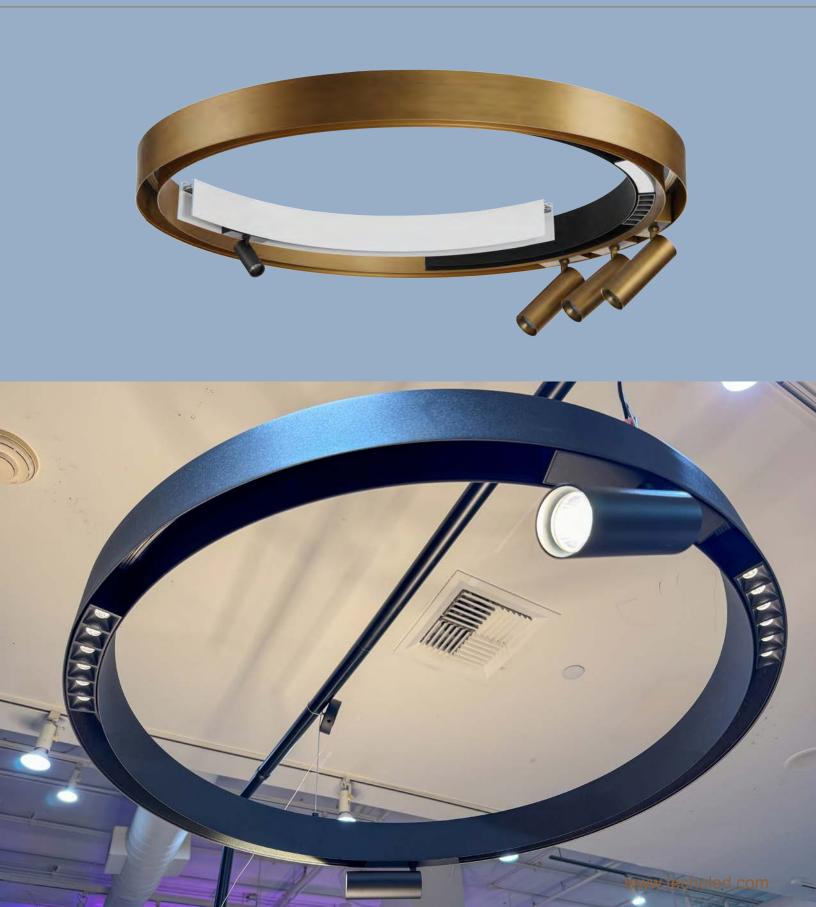

# HALO's

TechoLED HALO Series offers round fixtures with sleek and modern look. Direct and direct/indirect as well as inner and outer illumination options and sizes starting at 2 feet and going all the way to 17 feet!

# **Magnetic Track**

TechoLED Magnetic Track is creative and flexible architectural solution. Recessed, surface mount, and pendant tracks are made from high grade aluminum extrusions and have full ability to do curves and circles – with the track as well as the light modules. The modules, ranging from solid linear, louvre, wall washer, adjustable spotlights and decorative pendants, snap in the track magnetically and can be repositioned by hand, without tools. Great for interior retail, hospitality, office, and residential applications.