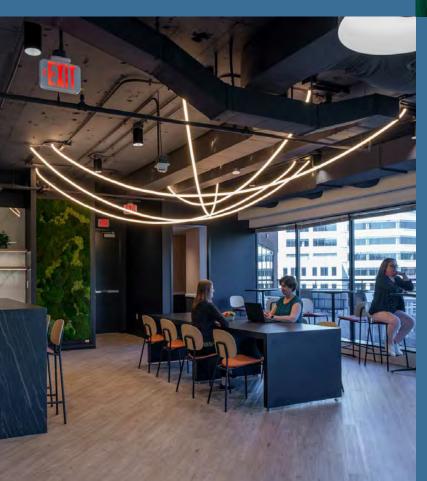

# Flex Series

Flex Series is smooth, seamless rope of light, without any visible diodes or dark spots. With ability to effortlessly rotate and weave in space, you can create unprecedented light creations. Available in either pliable or non-pliable versions, indoor and outdoor (IP67) with wide variety of mounting hardware and accessories.