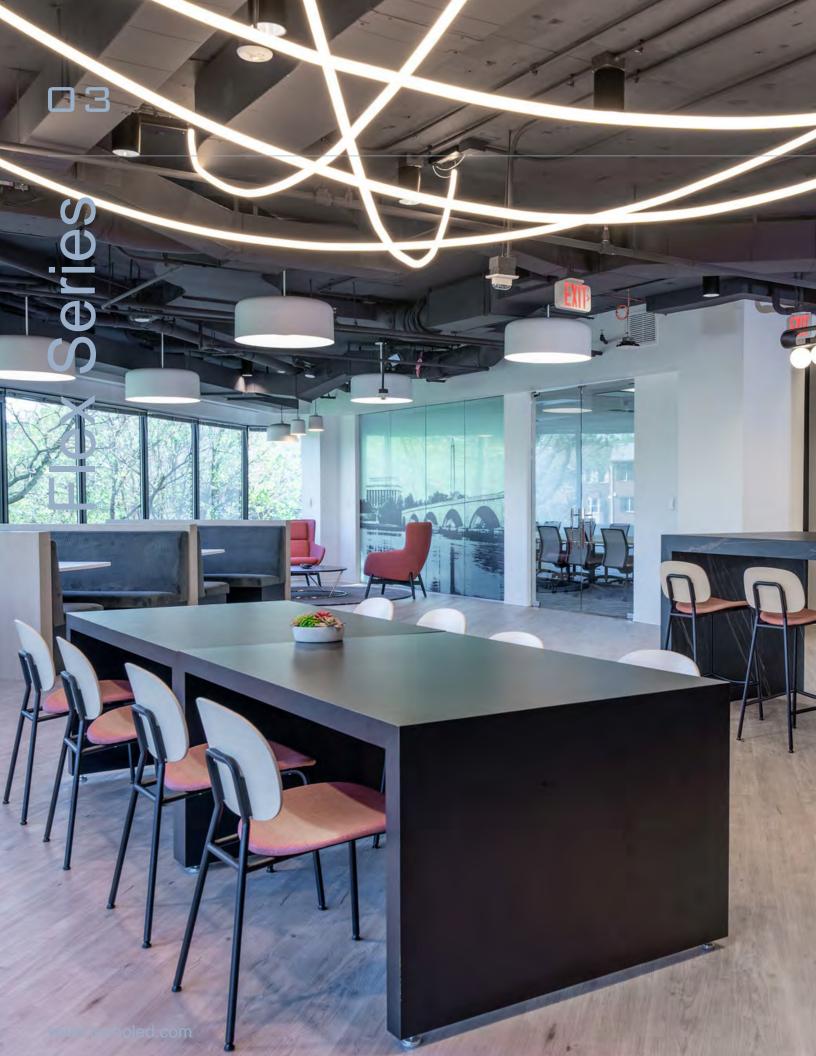

# Flex Series

Flex Series is smooth, seamless rope of light, without any visible diodes or dark spots. With ability to effortlessly rotate and weave in space, you can create unprecedented light creations. Available in either pliable or non-pliable versions, indoor and outdoor (IP67) with wide variety of mounting hardware and accessories.