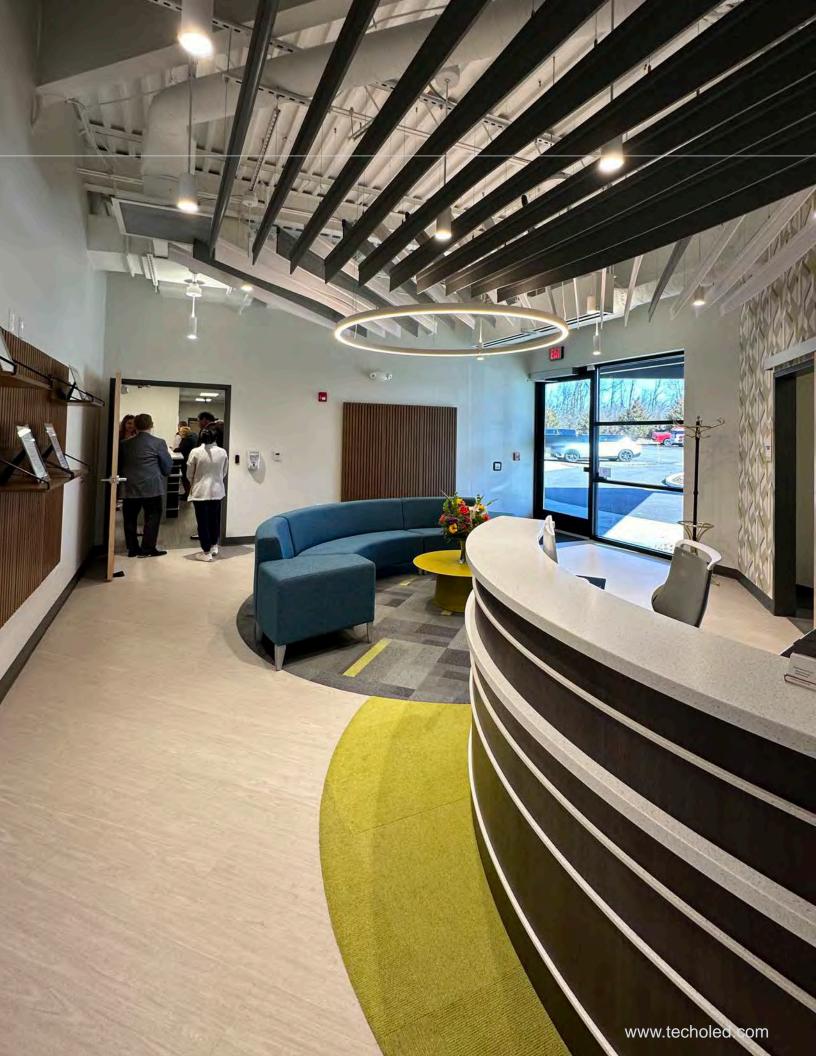

# HALO's

TechoLED HALO Series offers round fixtures with sleek and modern look. Direct and direct/indirect as well as inner and outer illumination options and sizes starting at 2 feet and going all the way to 17 feet!