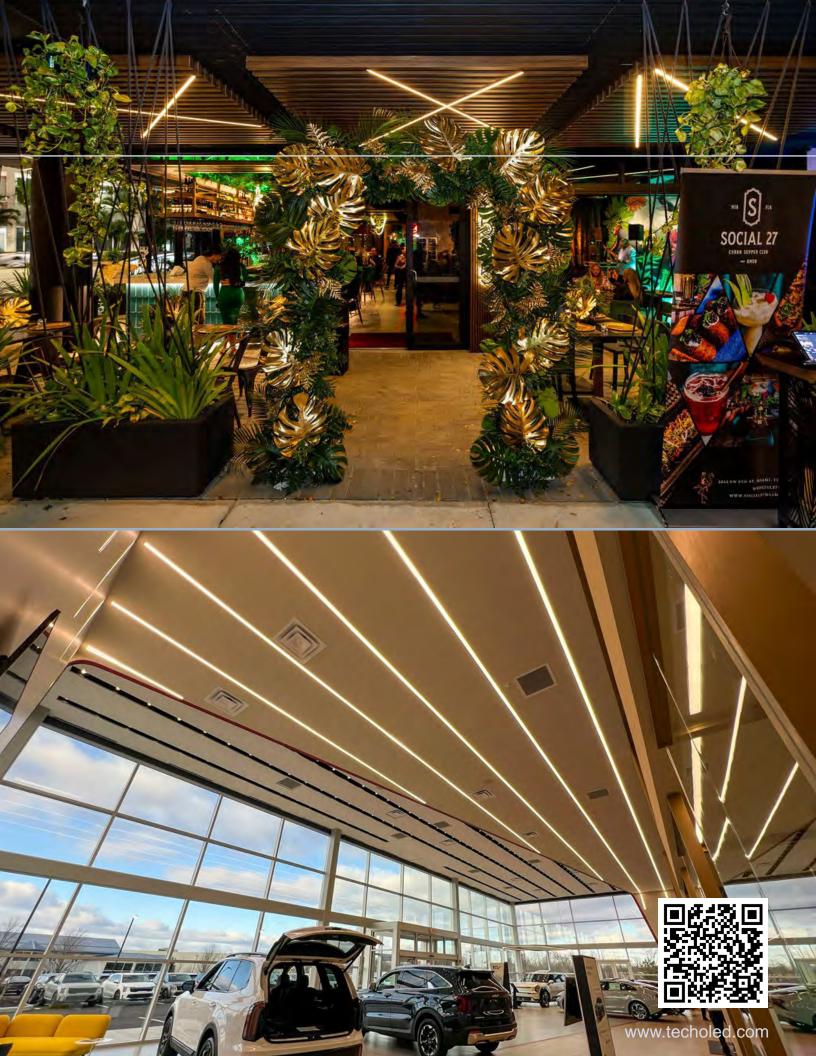

# <u>Linear</u>

TechoLED has a comprehensive portfolio of specification grade linear products. Sizes starting at just ¾ of an inch and wide variety of form factors, such as louvres, spotlights and direct/indirect illumination. With almost unlimited options to create patterns, rectangles, continuous linear runs, custom lumen packages, finishes and more.

# Flex Series

Flex Series is smooth, seamless rope of light, without any visible diodes or dark spots. With ability to effortlessly rotate and weave in space, you can create unprecedented light creations. Available in either pliable or non-pliable versions, indoor and outdoor (IP67) with wide variety of mounting hardware and accessories.