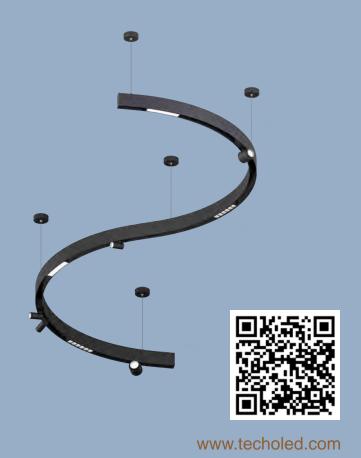

# Flex Series

Flex Series is smooth, seamless rope of light, without any visible diodes or dark spots. With ability to effortlessly rotate and weave in space, you can create unprecedented light creations. Available in either pliable or non-pliable versions, indoor and outdoor (IP67) with wide variety of mounting hardware and accessories.