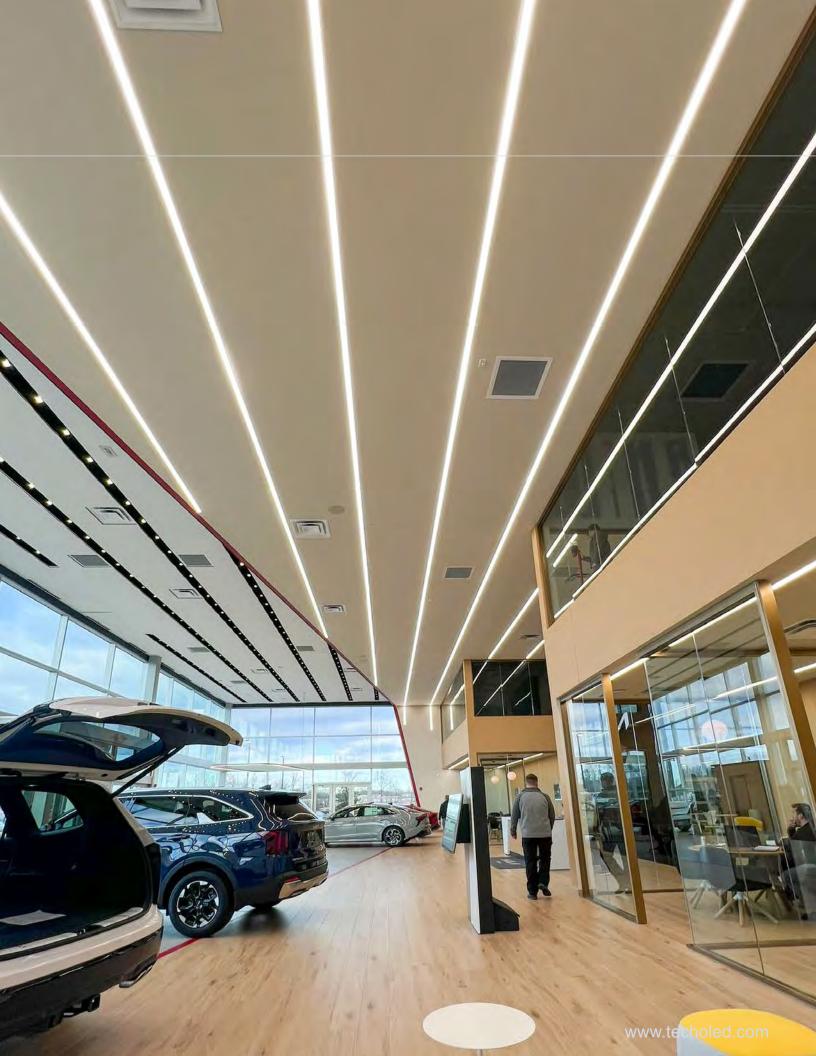

# <u>Linear</u>

TechoLED has a comprehensive portfolio of specification grade linear products. Sizes starting at just ¾ of an inch and wide variety of form factors, such as louvres, spotlights and direct/indirect illumination. With almost unlimited options to create patterns, rectangles, continuous linear runs, custom lumen packages, finishes and more.