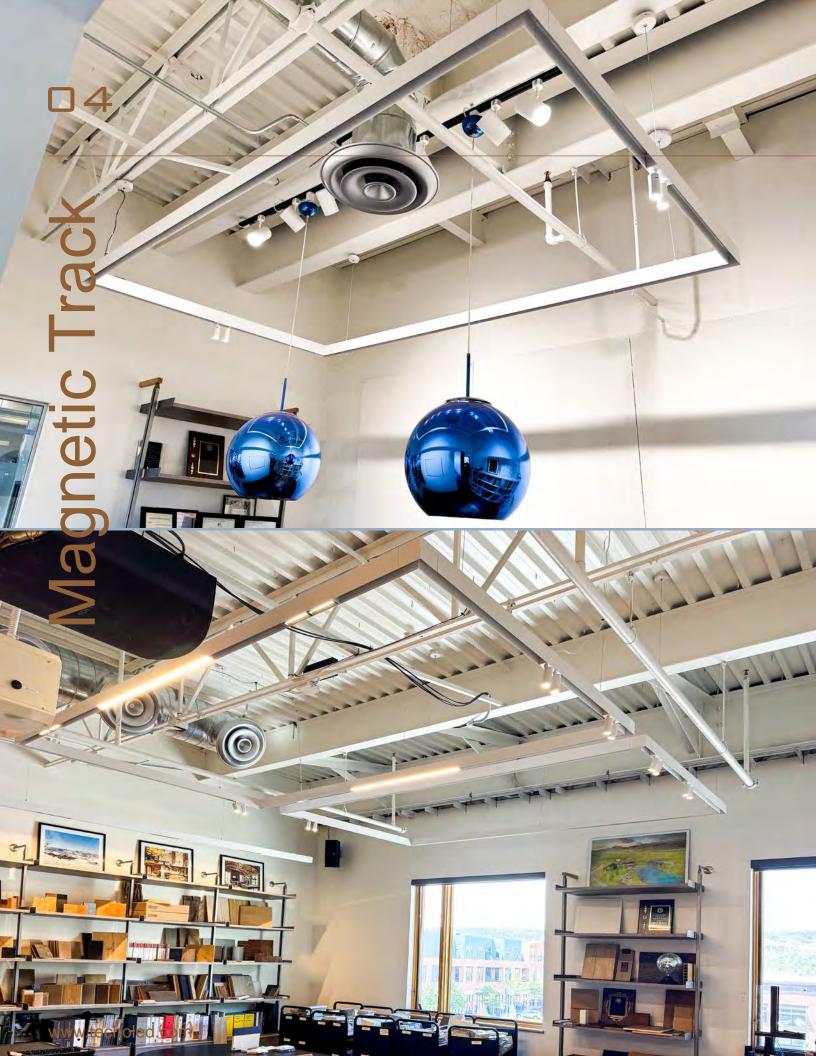

# **Magnetic Track**

TechoLED Magnetic Track is creative and flexible architectural solution. Recessed, surface mount, and pendant tracks are made from high grade aluminum extrusions and have full ability to do curves and circles – with the track as well as the light modules. The modules, ranging from solid linear, louvre, wall washer, adjustable spotlights and decorative pendants, snap in the track magnetically and can be repositioned by hand, without tools. Great for interior retail, hospitality, office, and residential applications.