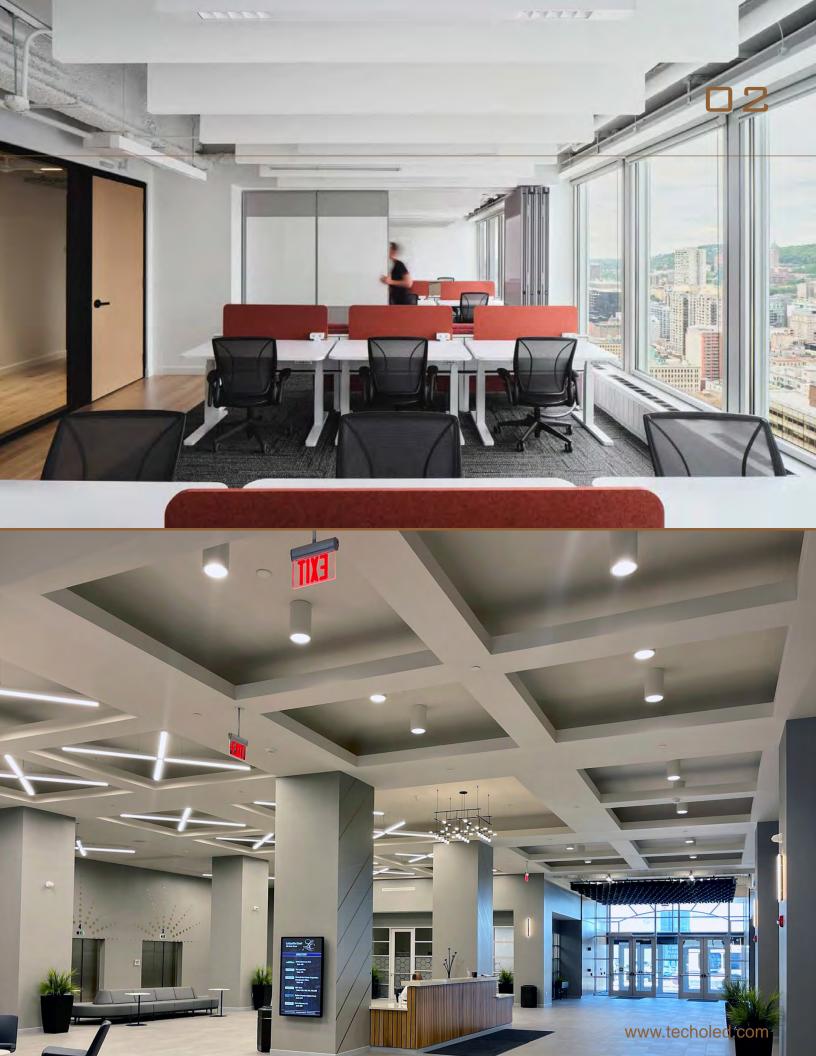

# <u>Linear</u>

TechoLED has a comprehensive portfolio of specification grade linear products. Sizes starting at just ¾ of an inch and wide variety of form factors, such as louvres, spotlights and direct/indirect illumination. With almost unlimited options to create patterns, rectangles, continuous linear runs, custom lumen packages, finishes and more.