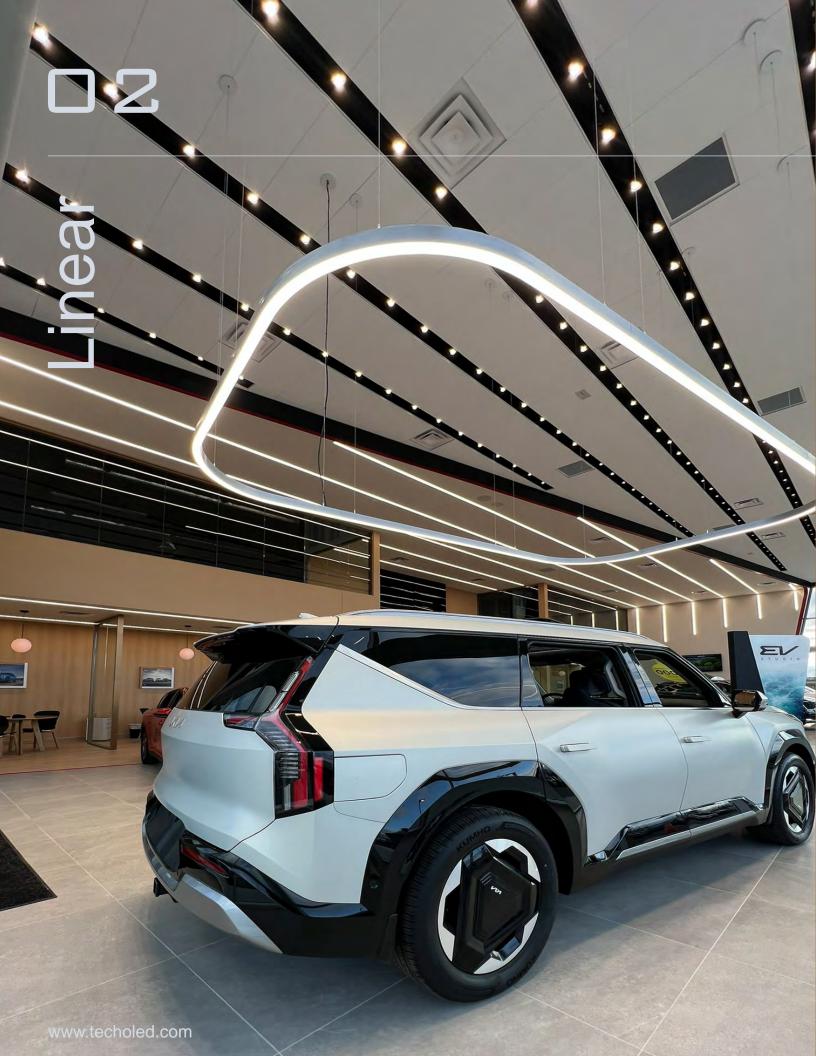

# <u>Linear</u>

TechoLED has a comprehensive portfolio of specification grade linear products. Sizes starting at just ¾ of an inch and wide variety of form factors, such as louvres, spotlights and direct/indirect illumination. With almost unlimited options to create patterns, rectangles, continuous linear runs, custom lumen packages, finishes and more.